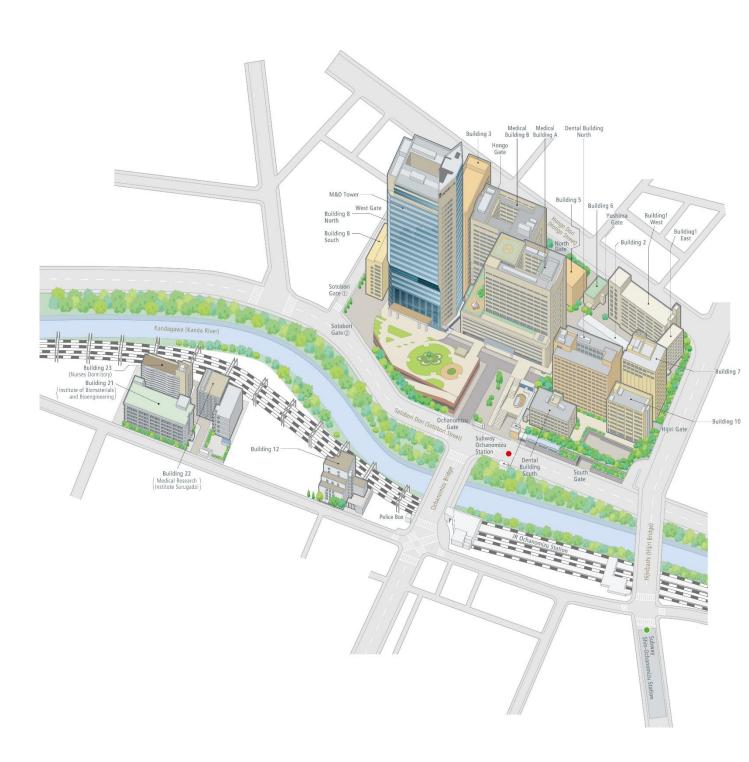

er, 3F    | 5592                                          |
| Health Administration Center   | Bldg. 5, 2F      | 5081                                          |
| Student Lounge                 | Bldg. 5, 4F      | <del>_</del>                                  |
| (Certificate Vending Machine)  |                  |                                               |
| University Co-op               | Bldg. 5, 1F, B1F | _                                             |
| Cafeteria and shop             |                  |                                               |
| Research Center for Medical    | Bldg. 8,         | 5788                                          |
| and Dental Sciences            | North, South     |                                               |

## 6. Campus/Access Map